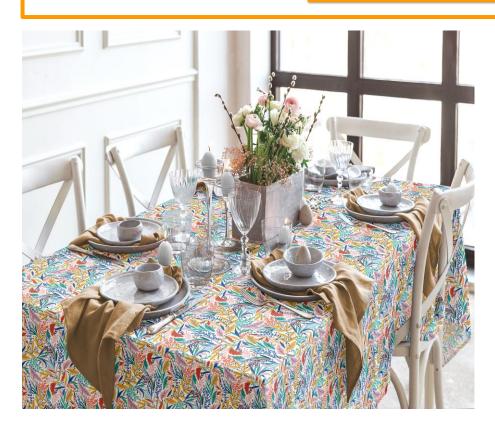

#### Table Cover

## Table Cover 140x180 cm, 140x240 cm

Composition.100% Cotton

Category. Yarn Dyed, Full dyed, Printed.

Weave. Half Panama, Twill, Satin Band