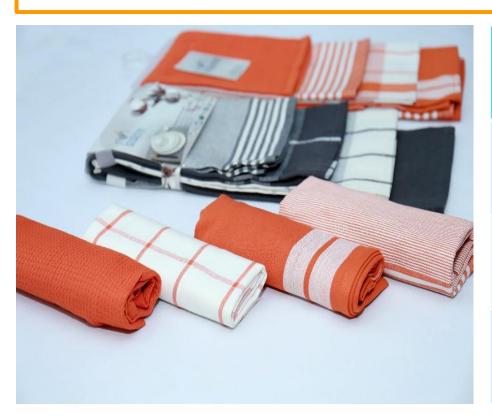

#### Kitchen Towel

#### Kitchen Towel

Composition.100% Cotton, Linen cotton Blend.

Category. Yarn Dyed, Full dyed, Printed.

Weave. Flat weave and Dobby