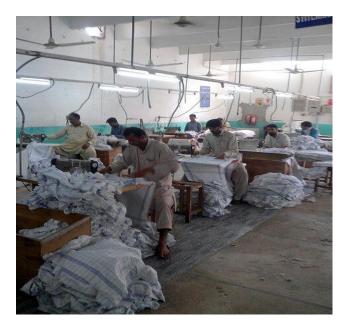

Finishing, Inspection and Packing. (In house only)

- √ 10 skilled workers for cropping.
- ✓ Every piece is inspected by specialized workers have good experience in textile. Team of 6 workers are designated for this job.
- ✓ 10 Skilled workers for packing of any style, role pack, Book Back, fancy packing and gift pack.