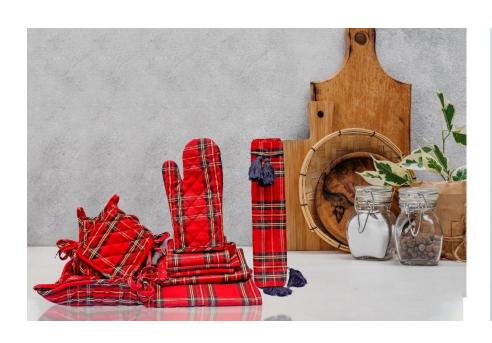

# Oven Gloves (Printed, Yarn Dyed, Full dyed). Marked with CE marking for PPE.

# Pot Holder (Printed, Yarn Dyed, Full dyed). Marked with CE marking for PPE.