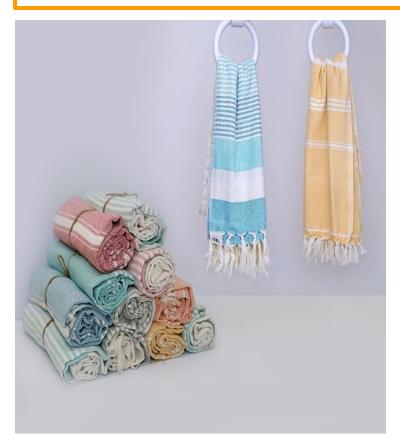

### Fouta Towel (Yarn dyed).

| Article        | Fouta Towel     |
|----------------|-----------------|
| Size.          | 90x180 cm       |
| Fringdes       | 2x 5 cm         |
| Color fastness | 60 C            |
| Yarn           | 20/2 x 10/1 O/E |
| Weave          | Dobby           |
|                |                 |